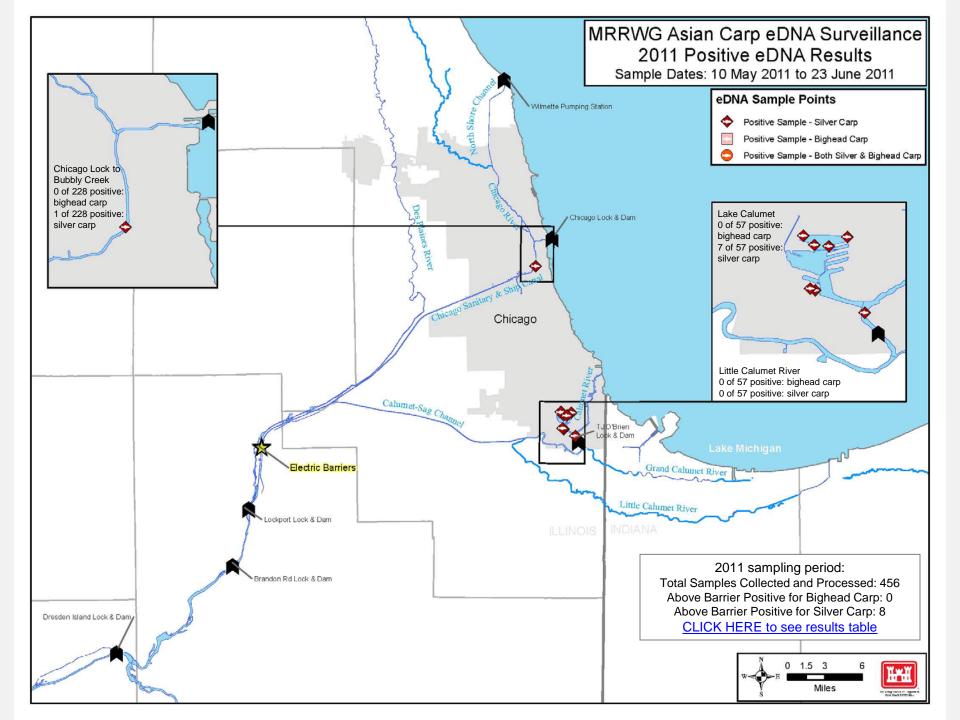

## MRRWG Asian Carp eDNA Monitoring Results Above Barrier (2011)

| Location                                                                                | Samples<br>Collected | Silver<br>Carp |     | Bighead<br>Carp |     | Need to Process |         |
|-----------------------------------------------------------------------------------------|----------------------|----------------|-----|-----------------|-----|-----------------|---------|
|                                                                                         |                      | Neg            | Pos | Neg             | Pos | Silver          | Bighead |
| LPA Lockport Pool Above Barrier (RM 296.2 to RM 300.6)                                  | 0                    | 0              | 0   | 0               | 0   | 0               | 0       |
| Chicago Sanitary & Ship Canal (RM 300.6 to RM 304)                                      | 0                    | 0              | 0   | 0               | 0   | 0               | 0       |
| Chicago Lock to Bubbly Creek (Chicago Lock to RM 321.8)                                 | 228                  | 227            | 1   | 228             | 0   | 0               | 0       |
| O'Brien Lock to Acme Bend on Little Calumet North Leg<br>(O'Brien Lock to RM 320.0)     | 103                  | 57             | 0   | 57              | 0   | 46              | 46      |
| Lake Calumet                                                                            | 111                  | 50             | 7   | 57              | 0   | 54              | 54      |
| Wilmette Controlling Works to North Branch Chicago<br>River (Wilmette Pump to RM 333.4) | 228                  | 114            | 0   | 114             | 0   | 114             | 114     |
| TOTAL                                                                                   | 670                  | 448            | 8   | 456             | 0   | 214             | 214     |

As of 14 July 2011