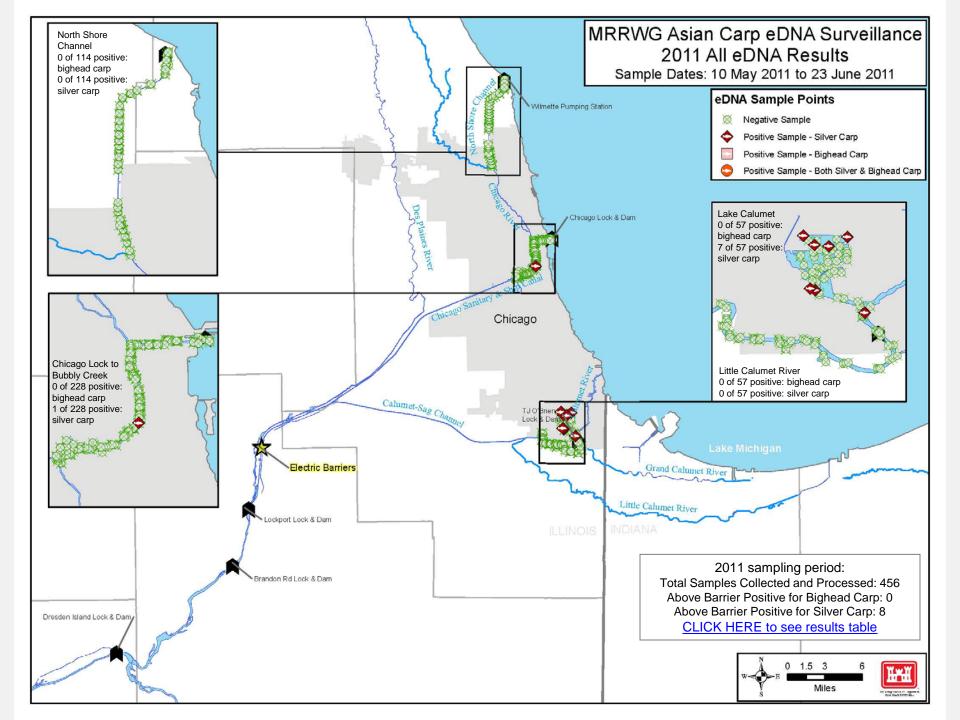

## MRRWG Asian Carp eDNA Monitoring Results Above Barrier (2011)

| Location                                                                                | Samples<br>Collected | Silver<br>Carp |     | Bighead<br>Carp |     | Need to Process |         |
|-----------------------------------------------------------------------------------------|----------------------|----------------|-----|-----------------|-----|-----------------|---------|
|                                                                                         |                      | Neg            | Pos | Neg             | Pos | Silver          | Bighead |
| LPA Lockport Pool Above Barrier (RM 296.2 to RM 300.6)                                  | 0                    | 0              | 0   | 0               | 0   | 0               | 0       |
| Chicago Sanitary & Ship Canal (RM 300.6 to RM 304)                                      | 0                    | 0              | 0   | 0               | 0   | 0               | 0       |
| Chicago Lock to Bubbly Creek (Chicago Lock to RM 321.8)                                 | 228                  | 227            | 1   | 228             | 0   | 0               | 0       |
| O'Brien Lock to Acme Bend on Little Calumet North Leg<br>(O'Brien Lock to RM 320.0)     | 103                  | 57             | 0   | 57              | 0   | 46              | 46      |
| Lake Calumet                                                                            | 111                  | 50             | 7   | 57              | 0   | 54              | 54      |
| Wilmette Controlling Works to North Branch Chicago<br>River (Wilmette Pump to RM 333.4) | 228                  | 114            | 0   | 114             | 0   | 114             | 114     |
| TOTAL                                                                                   | 670                  | 448            | 8   | 456             | 0   | 214             | 214     |

As of 14 July 2011